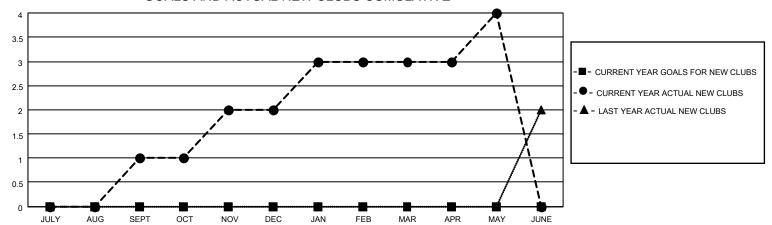

## District 201V3

| Clubs         |               |             |               | Members               |                       |                         |                                                    |  |
|---------------|---------------|-------------|---------------|-----------------------|-----------------------|-------------------------|----------------------------------------------------|--|
|               | RESULTS FOR   | R 2020-2021 |               | RESULTS FOR 2020-2021 |                       |                         |                                                    |  |
| QUARTER       | NEW CLUB GOAL | NEW CLUBS   | DROPPED CLUBS | QUARTER MEMB          | ER GROWTH NET<br>GOAL | MEMBER GROWTH<br>ACTUAL | DROPPED<br>MEMBERS ACTUAL<br>(including transfers) |  |
| JULY/AUG/SEPT | 0             | 1           | 0             | JULY/AUG/SEPT         | 30                    | 55                      | 23                                                 |  |
| OCT/NOV/DEC   | 0             | 1           | 0             | OCT/NOV/DEC           | 50                    | 69                      | 47                                                 |  |
| JAN/FEB/MAR   | 0             | 1           | 0             | JAN/FEB/MAR           | 40                    | 74                      | 63                                                 |  |
| APR/MAY/JUNE  | 0             | 1           | 0             | APR/MAY/JUNE          | 20                    | 40                      | 29                                                 |  |

## GOALS AND ACTUAL NEW CLUBS CUMULATIVE

| DROPPED CLUBS: 0 |     | 41 CLUBS OF 69 ADDED 1 OR MORE<br>NEW MEMBERS | GENDER DISTRIBUTION  MALE 848 (65.58%)  FEMALE 445 (34.42%) |                  |     |
|------------------|-----|-----------------------------------------------|-------------------------------------------------------------|------------------|-----|
| DROPPED MEMBERS  |     |                                               | 1 2.77, 122                                                 | 1.10 (0 11.1270) |     |
| DECEASED         | 19  | CLICK HERE FOR CUMULATIVE                     | TOTAL FAMILY UNIT MEMBERS                                   |                  | 171 |
| CLUB CANCELLED   | 0   | MEMBERSHIP DATA                               |                                                             |                  | 0.7 |
| OTHER 143        |     |                                               | FAMILY MEMBERS PAYING HALF DUES                             |                  | 87  |
| TOTAL            | 162 |                                               |                                                             |                  |     |