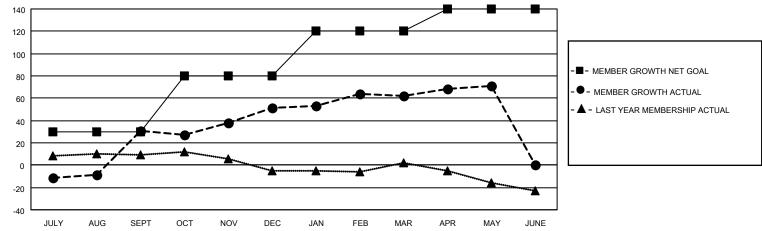

## District 201V3

| Clubs         |               |             |               | Members               |                       |                         |                                                    |  |
|---------------|---------------|-------------|---------------|-----------------------|-----------------------|-------------------------|----------------------------------------------------|--|
|               | RESULTS FOR   | R 2020-2021 |               | RESULTS FOR 2020-2021 |                       |                         |                                                    |  |
| QUARTER       | NEW CLUB GOAL | NEW CLUBS   | DROPPED CLUBS | QUARTER MEMB          | ER GROWTH NET<br>GOAL | MEMBER GROWTH<br>ACTUAL | DROPPED<br>MEMBERS ACTUAL<br>(including transfers) |  |
| JULY/AUG/SEPT | 0             | 1           | 0             | JULY/AUG/SEPT         | 30                    | 55                      | 23                                                 |  |
| OCT/NOV/DEC   | 0             | 1           | 0             | OCT/NOV/DEC           | 50                    | 69                      | 47                                                 |  |
| JAN/FEB/MAR   | 0             | 1           | 0             | JAN/FEB/MAR           | 40                    | 74                      | 63                                                 |  |
| APR/MAY/JUNE  | 0             | 1           | 0             | APR/MAY/JUNE          | 20                    | 40                      | 29                                                 |  |